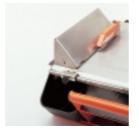

### **Features**

- ▶ Pivoting top for easy cleaning and easy blade accessibility.
- ▶ Stainless steel top for an excellent resistance to corrosion.
- ► Engraved measurements for precise guidealignment.
- ► Corrosion resistant, easy cleaning ABS water tank.
- ▶ Integrated 45° bevel support.
- ▶ Jig-welded, rigid steel frame ensures stability for precision cutting.
- Stainless guide-a-cut, double guided for rigidity and precision.

#### **Dimensions / Weight**

| Length | 640 mm |
|--------|--------|
| Width  | 345 mm |
| Height | 240 mm |
| Weight | 16 kg  |

Maschine can be handled with full tank.

Integrates 45° bevel support.

Excellent accessibility for changing blade and for cleaning.