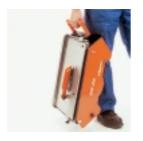

### **Features**

- ▶ Pivoting top for easy cleaning and easy blade accessibility.
- ▶ Stainless steel top for an excellent resistance to corrosion.
- ► Engraved measurements for precise guidealignment.
- ► Corrosion resistant, easy cleaning ABS water tank.
- ▶ Integrated 45° bevel support.
- ▶ Jig-welded, rigid steel frame ensures stability for precision cutting.
- Stainless guide-a-cut, double guided for rigidity and precision.

#### **Dimensions / Weight**

| Length | 640 mm |
|--------|--------|
| Width  | 345 mm |
| Height | 240 mm |
| Weight | 16 kg  |

Maschine can be handled with full tank.

Integrates 45° bevel support.

Excellent accessibility for changing blade and for cleaning.