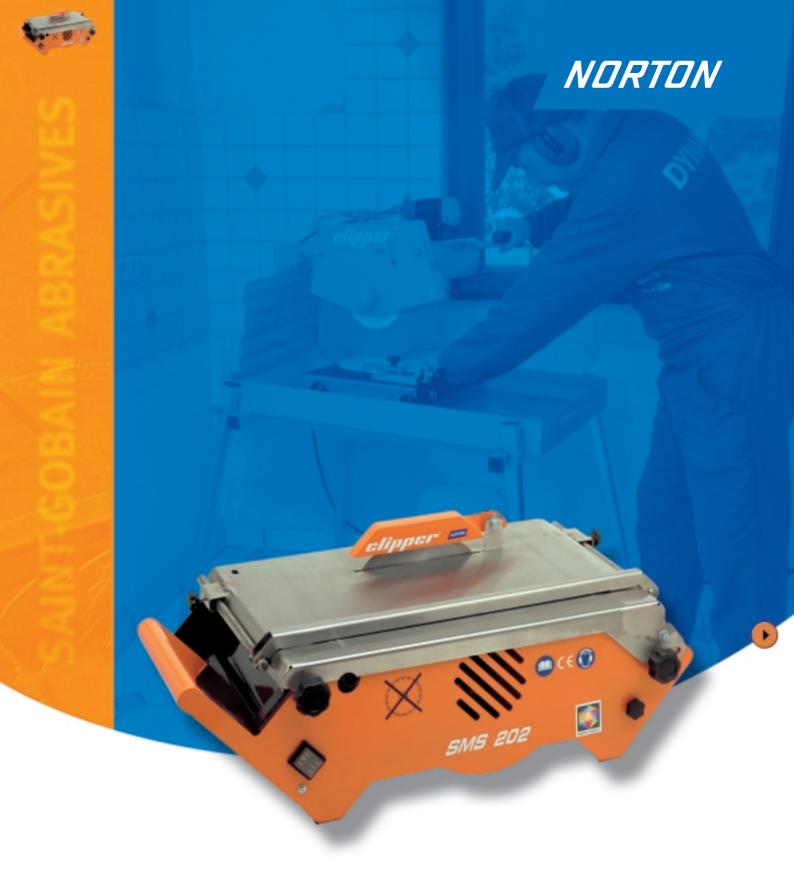

#### **Dimensions / Weight**

| Length | 640 mm |
|--------|--------|
| Width  | 345 mm |
| Height | 240 mm |
| Weight | 16 kg  |

Maschine can be handled with full tank.

Integrates 45° bevel support.

Excellent accessibility for changing blade and for cleaning.